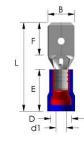

| C Tie Part No | Insulation Colour                | ТАВ       | В   | F   | L    | E    | D   | d1  | Pack |
|---------------|----------------------------------|-----------|-----|-----|------|------|-----|-----|------|
| T1POM63508    | RED (0.5 – 1.5MM²)               | 6.4 x 0.8 | 6.4 | 7.8 | 21.2 | 10.0 | 4.3 | 1.7 | 100  |
| T2POM63508    | BLUE (1.5 – 2.5MM <sup>2</sup> ) | 6.4 x 0.8 | 6.4 | 7.8 | 21.2 | 10.0 | 5.0 | 2.3 | 100  |
| T3POM63508    | YELLOW (4 – 6MM²)                | 6.4 x 0.8 | 6.4 | 7.8 | 23.7 | 12.5 | 6.5 | 3.4 | 100  |