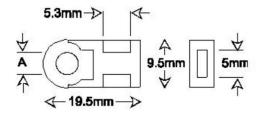

## **Product Drawing**

## Colours Available:

| C Tie Part No | Length | Width | Hole<br>Diameter | Pack |
|---------------|--------|-------|------------------|------|
| CSM1BL        | 19.5mm | 9.5mm | 3.7mm            | 100  |