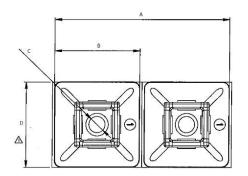

## **Product Drawing**

## Colours Available:

Natural

Black

| C Tie Part No | А    | В    | C (screw size) | D    | Pack |
|---------------|------|------|----------------|------|------|
| CB13          | N/A  | 13   | N/A            | 13   | 100  |
| CB20          | 39   | 19   | N/A            | 19   | 100  |
| CB28          | 56.5 | 28   | 5.8            | 28   | 100  |
| CB40          | N/A  | 38.1 | 6.0            | 38.1 | 100  |